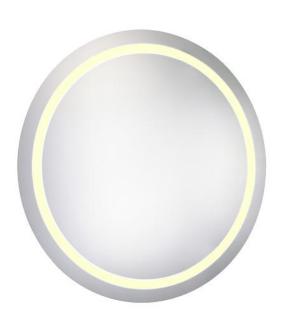

## **Nova COLLECTION**

Nova Elec.Mirror D30" Dim 3000K

Item No: MRE-6015 (Glossy white)

| Dimensions     |      |
|----------------|------|
| length         | 30   |
| width          | 1.93 |
| height         | 30   |
| product weight | 21.8 |

## Specifications

| Finish                         | 1 finish         |
|--------------------------------|------------------|
| mount type                     | wall mounted     |
| shape                          | round            |
| orientation                    | vertical         |
| framed                         | no               |
| material details               | Aluminum & Glass |
| power source                   | hardwired        |
| lighted                        | yes              |
| bulb type                      | led              |
| magnifying                     | no               |
| lumens                         | 1440             |
| color temperature              | 3000K            |
| dimmable                       | yes              |
| defogger                       | yes              |
| storage included               | no               |
| installation hardware included | yes              |
| Warranty                       | 1 Year Limited   |
| Shipment Type                  | Small Parcel     |